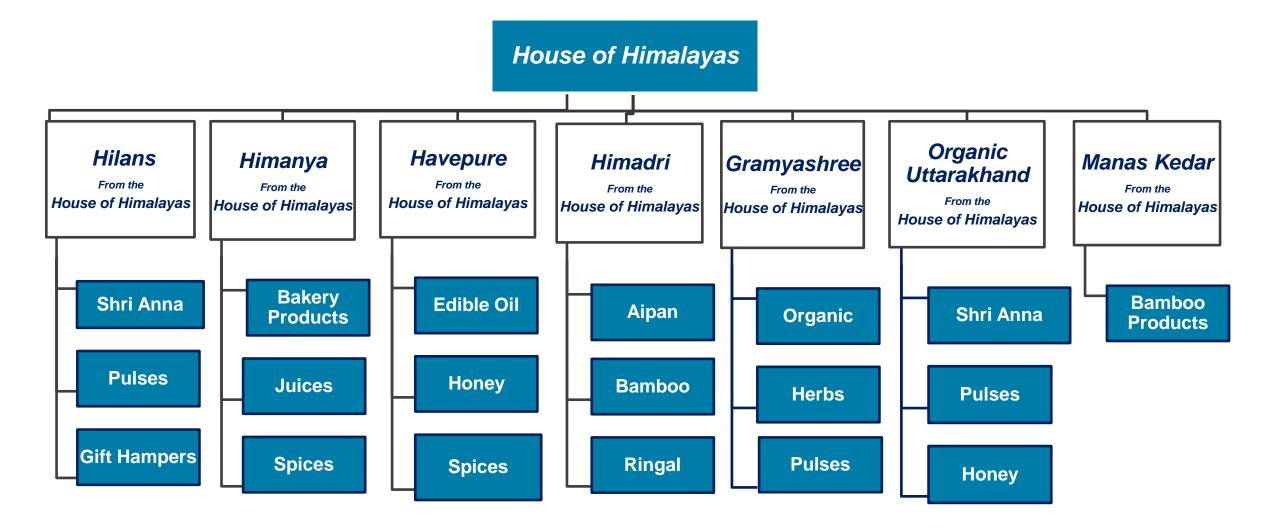

### **Key Brands and Products in Uttarakhand**

#### Watershed Management (Gramya Shree)

- Agri Based
- NTFE

#### Uttarakhand Bamboo and Fiber Development Board

- Bamboo Utilities and decorative
- Nettle fiber products
- Tharu grass products

#### Uttarakhand Handloom & Handicraft Development Council (HIMADRI)

- Metal, Wax crafts, wooden products
- Ringal, products, Natural fibers products
- Apian art

#### Uttarakhand Sheep Goat Rabbit Farmers Cooperative Federation Ltd. (BAKRAW)

Raw meat products

#### Uttarakhand State Rural Livelihood Mission (Himanya, Naturally Pahadi)

Uttarakhand Organic Commodity Board

Farm, non-farm based

(Organic Uttarakhand)

Spices Herbs

Cereals, Pulses, Millets

Handloom Handicraft

#### Uttarakhand Forest Resource Management Project, JICA (Havepure)

Agri based products

#### Uttarakhand Gramya Vikas Samiti

- (Hilans)
  Cereals, Pulses, Millets
- Spices, Oils
- Cosmetics
- Squashes