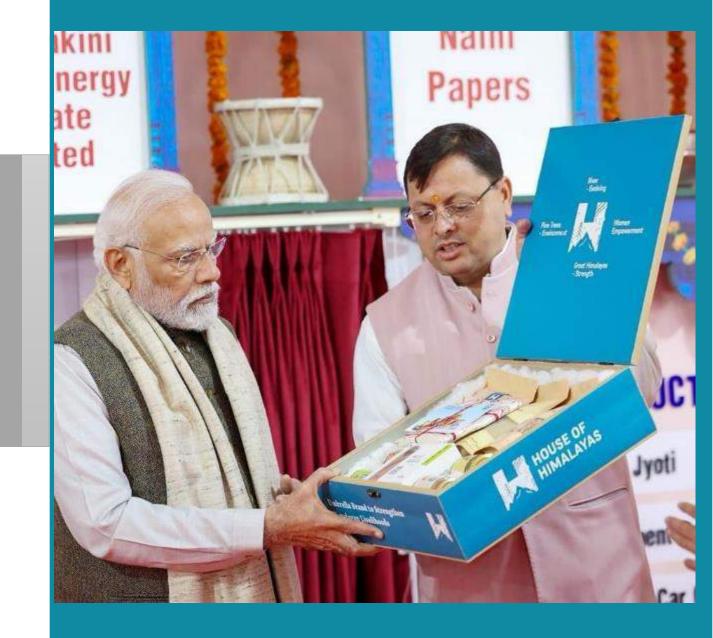

हाउस ऑफ हिमालय ब्रांड देवभूमि उत्तराखंड के लोकल उत्पादों को ग्लोबल बनाने के लिए एक बहुत ही इनोवेटिव प्रयास है।

इन्वेस्टर्स समिट के दौरान आदरणीय प्रधानमंत्री श्री @narendramodi जी द्वारा उत्तराखण्ड के स्थानीय उत्पादों को नई पहचान देने के उद्देश्य से हाउस ऑफ हिमालयाज ब्रांड का शुभारंभ किया गया।

प्रथम चरण में 21 उत्पादों को हाउस ऑफ हिमालयाज में सम्मिलित किया गया है। इसके माध्यम से स्थानीय उत्पादों को वैश्विक स्तर पर नई पहचान मिलेगी और प्रदेशवासियों को आजीविका के नए अवसर भी उपलब्ध होंगे।