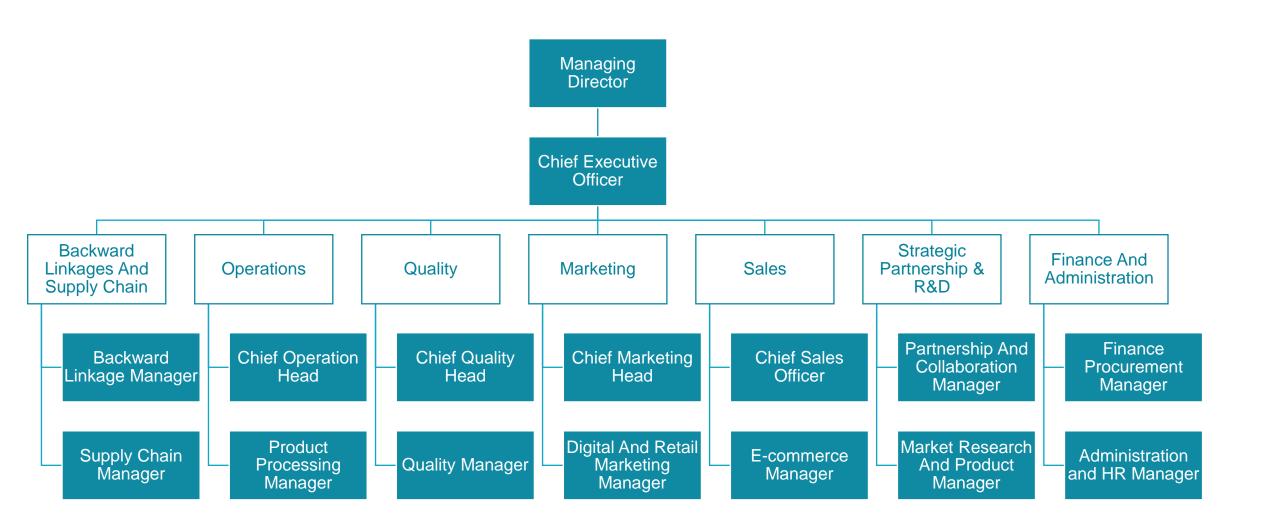

### **Indicative Organogram of the Company**

Basis on the gradual increase in the scale of the operations in the company other staff members will be hired.