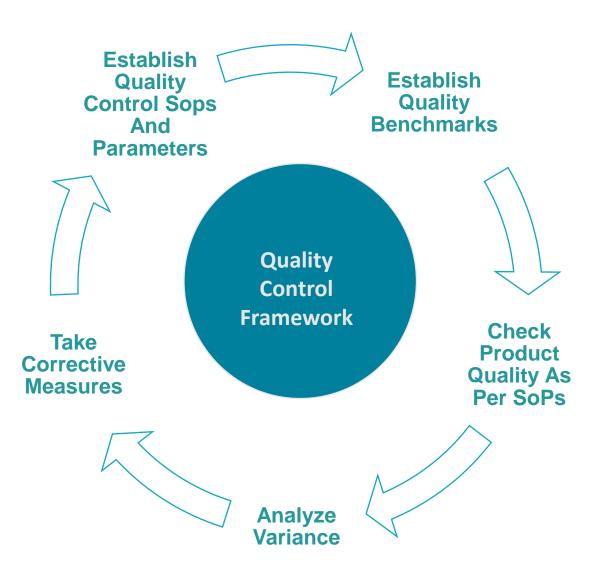

# 2.5 Quality Control

# **Quality Control Checks**

#### **Product & Packaging**

- 21 products are presently listed on the website.
- Packaging of each 21 products have designed and developed as per FSSAI standards.

#### SOPs

• SOPs are designed and developed to maintain the 'Premium Quality Standards'.

#### **Quality Control Structure**

- Collaterals are under design for placing in premium malls and hypermarkets.
- Role assigned at various levels starting from Growth centre, logistics, material handling, packaging and delivery.

#### **Regular Inspections**

- Inspection at procurement level for sample testing.
- Inspection during material handling and packaging.
- Final audit before delivery.