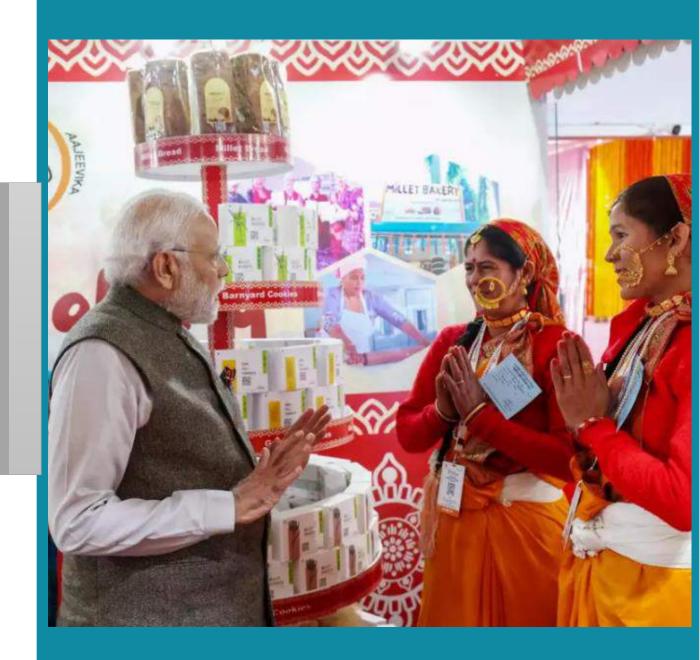

हाउस ऑफ हिमालय ब्रांड देवभूमि उत्तराखंड के लोकल उत्पादों को ग्लोबल बनाने के लिए एक बहुत ही इनोवेटिव प्रयास है।

इन्वेस्टर्स समिट के दौरान आदरणीय प्रधानमंत्री श्री @narendramodi जी द्वारा उत्तराखण्ड के स्थानीय उत्पादों को नई पहचान देने के उद्देश्य से हाउस ऑफ हिमालयाज ब्रांड का शुभारंभ किया गया।

प्रथम चरण में 21 उत्पादों को हाउस ऑफ हिमालयाज में सम्मिलित किया गया है। इसके माध्यम से स्थानीय उत्पादों को वैश्विक स्तर पर नई पहचान मिलेगी और प्रदेशवासियों को आजीविका के नए अवसर भी उपलब्ध होंगे।